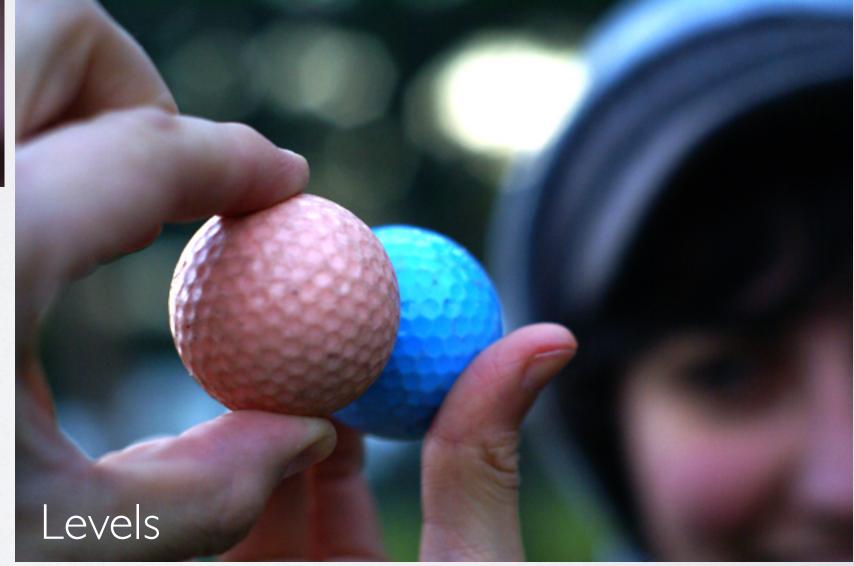

### LEVELS



Adjust the white, gray, and black points.



#### LEVELS





Adjust the white, gray, and black points.



Not finished...

# LEVELS



# Create a Levels adjustment layer



### COLOR BALANCE



#### Create a Levels adjustment layer LAYERS CHANNELS PATHS Normal Fill: 100% \* Lock: 🖸 🖋 💠 角 € fx. 0 0. Color Balance 1 ADJUSTMENTS MASKS ADJUSTMENTS MASKS ADJUSTMENTS MASK! Color Balance Color Balance Color Balance Tone: ( ) Shadows Shadows Tone: ( Shadows Midtones Midtones Midtones Highlights Highlights Highlights Cyan Cyan Magenta Magenta Magenta Yellow Yellow Yellow +2 Preserve Luminosity Preserve Luminosity ✓ Preserve Luminosity 图 9 9 4 图 9 9 (9 U 3

## COLOR BALANCE



Adjust Midtones, Highlights, and Shadows separately. The goal is to restore the original colors.

#### adjustment layer LAYERS CHANNELS PATHS ♣ Opacity: 100% \* Fill: 100% + Lock: 🖸 🖋 💠 角 50 fx. □ 0. Color Balance 1 ADJUSTMENTS MASKS ADJUSTMENTS MASKS ADJUS