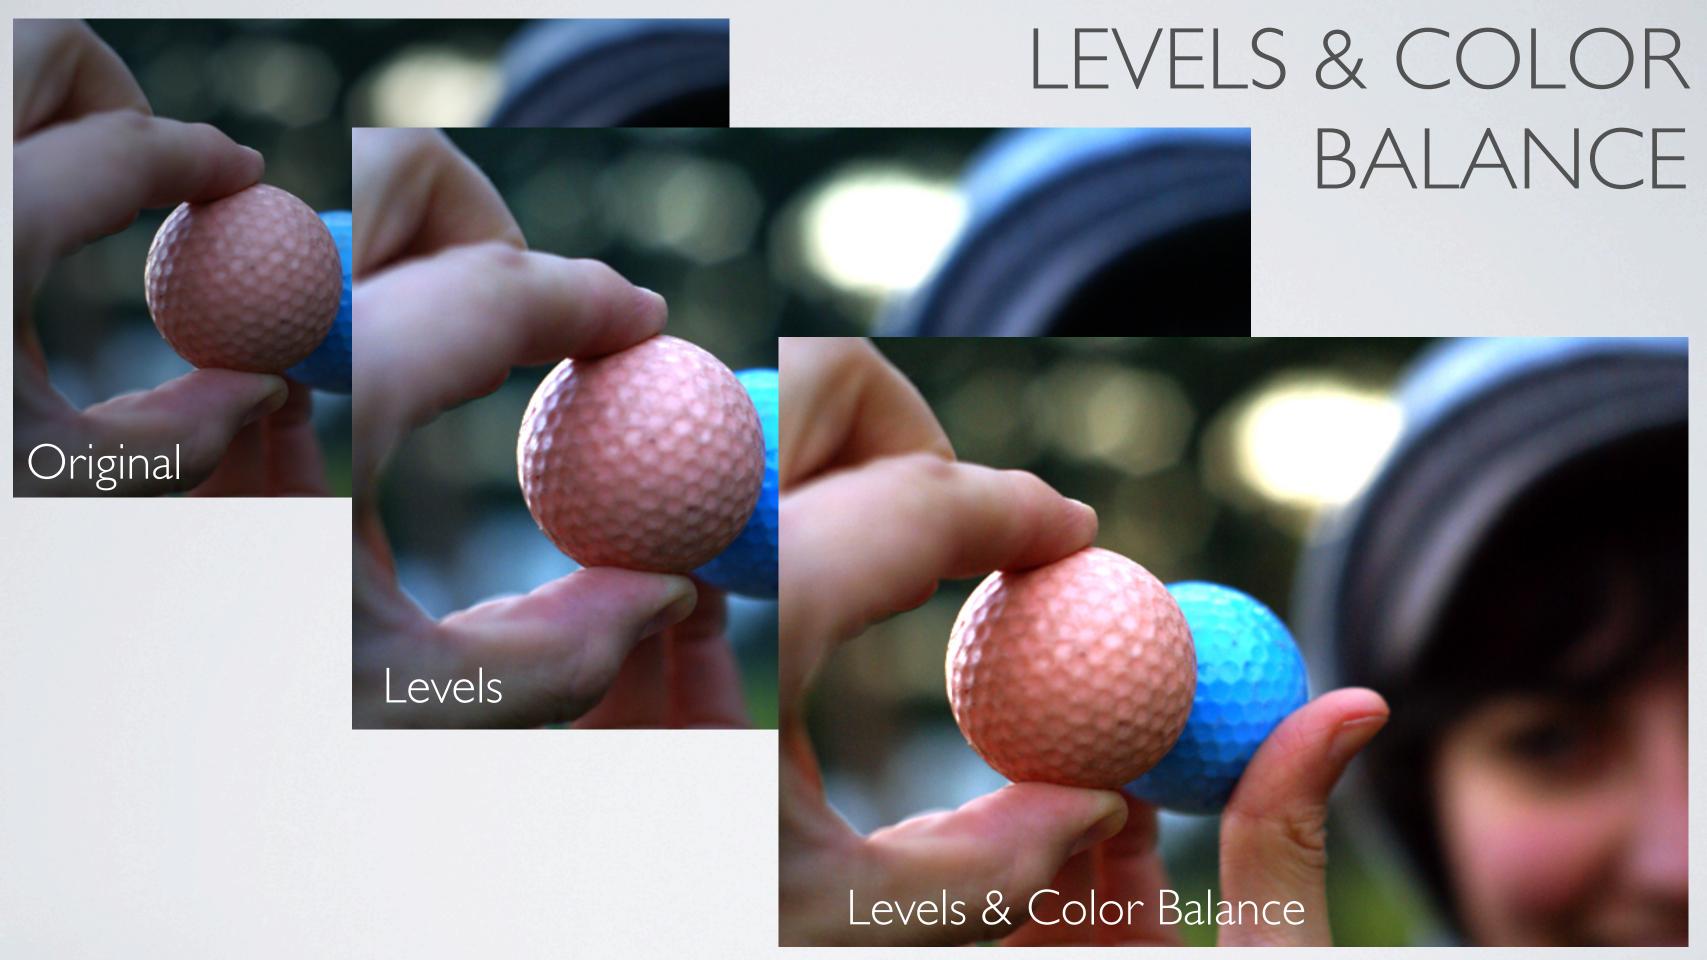

### COLOR BALANCE

## COLOR BALANCE

Adjust Midtones, Highlights, and Shadows separately. The goal is to restore the original colors.

Create a Levels

COLOR BALANCE

Adjust Midtones, Highlights, and Shadows separately. The goal is to restore the original colors.

图 9 9 4 图 9 9