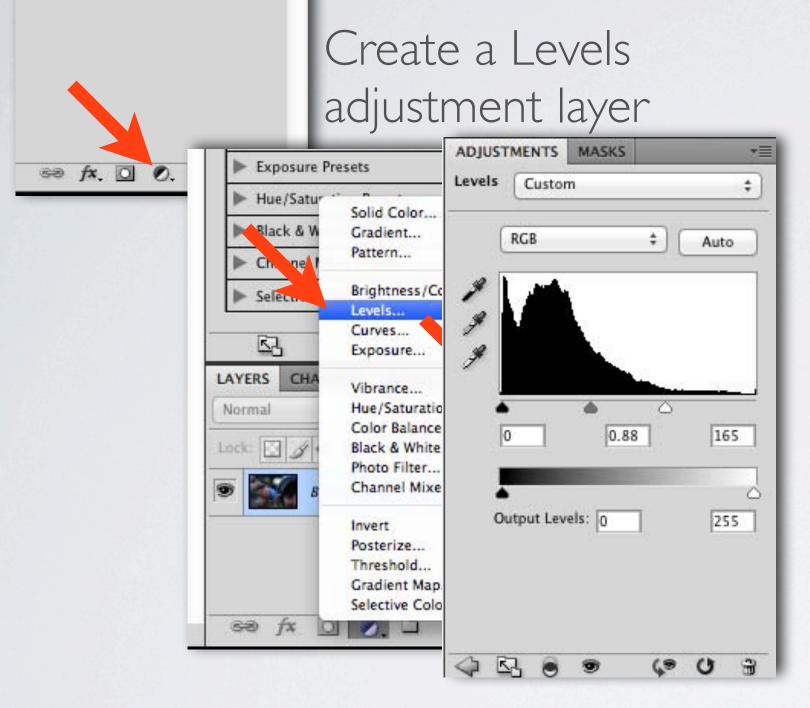

# Create a Levels adjustment layer

#### Create a Levels adjustment layer LAYERS CHANNELS PATHS Normal Fill: 100% \* Lock: 🖸 🖋 💠 角 € fx. 0 0. Color Balance 1 ADJUSTMENTS MASKS ADJUSTMENTS MASKS ADJUSTMENTS MASK! Color Balance Color Balance Color Balance Tone: ( ) Shadows Shadows Tone: ( Shadows Midtones Midtones Midtones Highlights Highlights Highlights Cyan Cyan Magenta Magenta Magenta Yellow Yellow Yellow +2 Preserve Luminosity Preserve Luminosity ✓ Preserve Luminosity 图 9 9 4 图 9 9 (9 U 3

#### LEVELS

Adjust the white, gray, and black points.

Not finished...