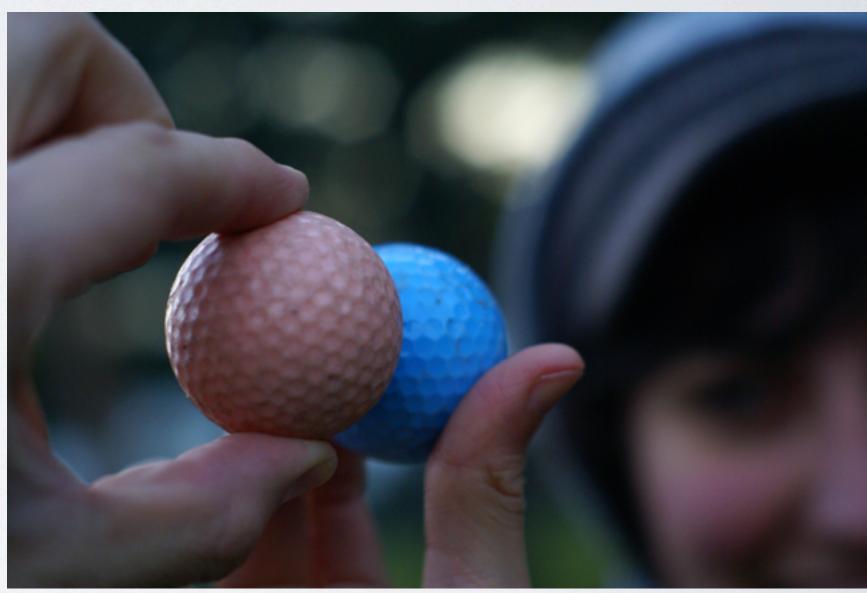

## COLOR BALANCE

Adjust Midtones, Highlights, and Shadows separately. The goal is to restore the original colors.

Create a Levels

COLOR BALANCE

Adjust Midtones, Highlights, and Shadows separately. The goal is to restore the original colors.

图 9 9 4 图 9 9