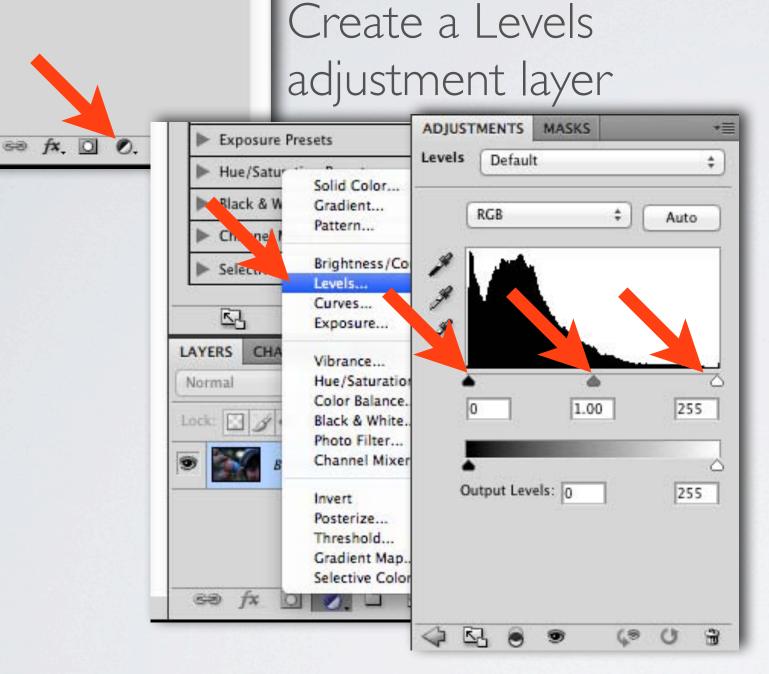

# Create a Levels adjustment layer

#### Create a Levels adjustment layer LAYERS CHANNELS PATHS Normal Fill: 100% \* Lock: 🖸 🖋 💠 角 € fx. 0 0. Color Balance 1 ADJUSTMENTS MASKS ADJUSTMENTS MASKS ADJUSTMENTS MASK! Color Balance Color Balance Color Balance Tone: ( ) Shadows Shadows Tone: ( Shadows Midtones Midtones Midtones Highlights Highlights Highlights Cyan Cyan Magenta Magenta Magenta Yellow Yellow Yellow +2 Preserve Luminosity Preserve Luminosity ✓ Preserve Luminosity 图 9 9 4 图 9 9 (9 U 3

### LEVELS

Adjust the white, gray, and black points.