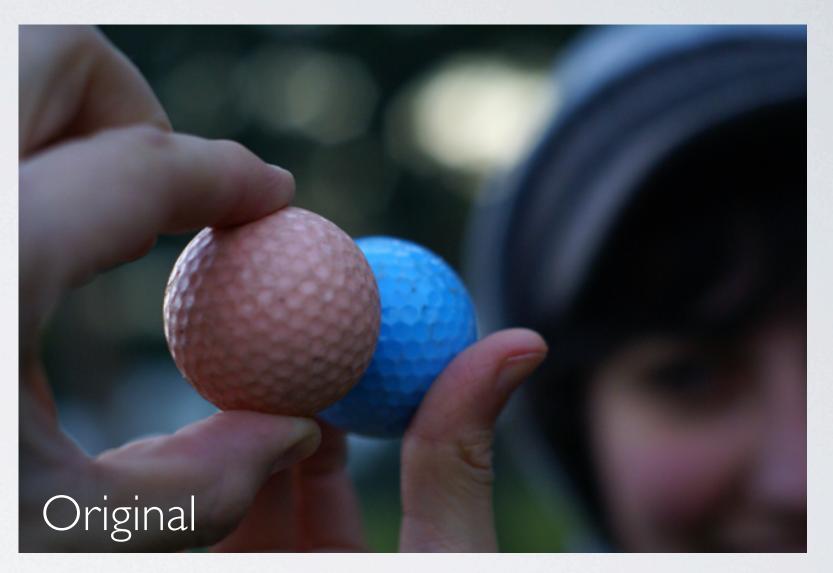

### LEVELS



Adjust the white, gray, and black points.



#### LEVELS





Adjust the white, gray, and black points.



Not finished...

# LEVELS



# Create a Levels adjustment layer



### COLOR BALANCE



#### Create a Levels adjustment layer LAYERS CHANNELS PATHS Normal Fill: 100% \* Lock: 🖸 🖋 💠 角 € fx. 0 0. Color Balance 1 ADJUSTMENTS MASKS ADJUSTMENTS MASKS ADJUSTMENTS MASK! Color Balance Color Balance Color Balance Tone: ( ) Shadows Shadows Tone: ( Shadows Midtones Midtones Midtones Highlights Highlights Highlights Cyan Cyan Magenta Magenta Magenta Yellow Yellow Yellow +2 Preserve Luminosity Preserve Luminosity ✓ Preserve Luminosity 图 9 9 4 图 9 9 (9 U 3

## COLOR BALANCE



Adjust Midtones, Highlights, and Shadows separately. The goal is to restore the original colors.

#### adjustment layer LAYERS CHANNELS PATHS ♣ Opacity: 100% \* Fill: 100% + Lock: 🖸 🖋 💠 角 50 fx. □ 0. Color Balance 1 ADJUSTMENTS MASKS ADJUSTMENTS MASKS ADJUSTMENTS MASK! Color Balance Color Balance Color Balance Tone: ( ) Shadows Shadows Tone: ( Shadows Midtones Midtones Midtones Highlights Highlights Highlights Cyan Magenta Magenta Magenta Yellow Yellow Yellow Preserve Luminosity Preserve Luminosity ✓ Preserve Luminosity

Create a Levels

COLOR BALANCE



Adjust Midtones, Highlights, and Shadows separately. The goal is to restore the original colors.

图 9 9 4 图 9 9