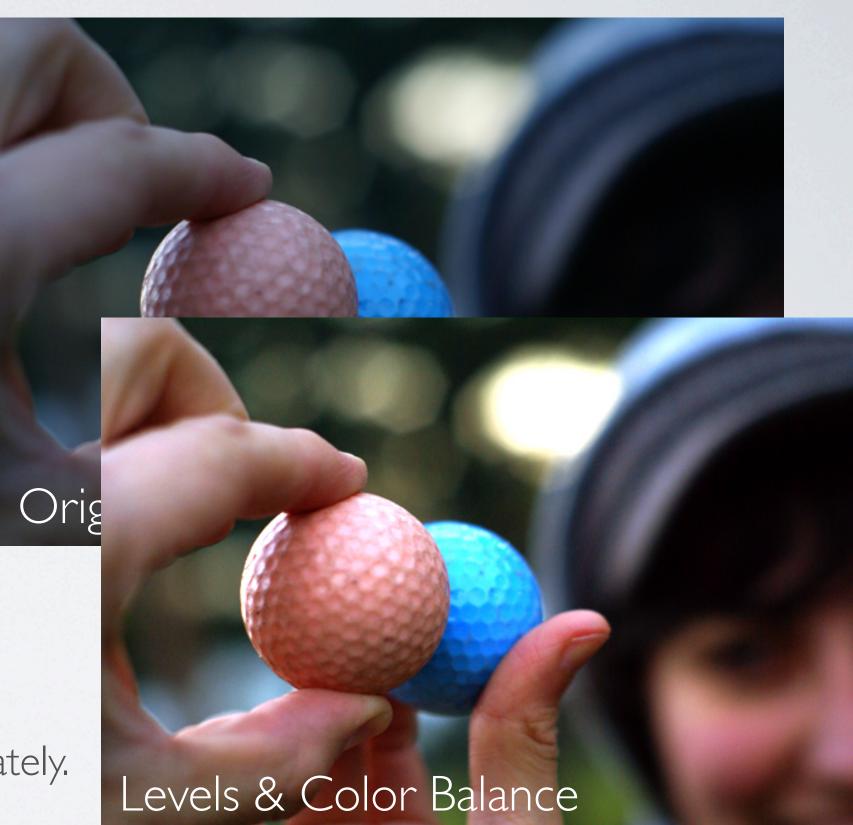

### COLOR BALANCE

## COLOR BALANCE

Adjust Midtones, Highlights, and Shadows separately. The goal is to restore the original colors.

Create a Levels

COLOR BALANCE

Adjust Midtones, Highlights, and Shadows separately. The goal is to restore the original colors.

图 9 9 4 图 9 9