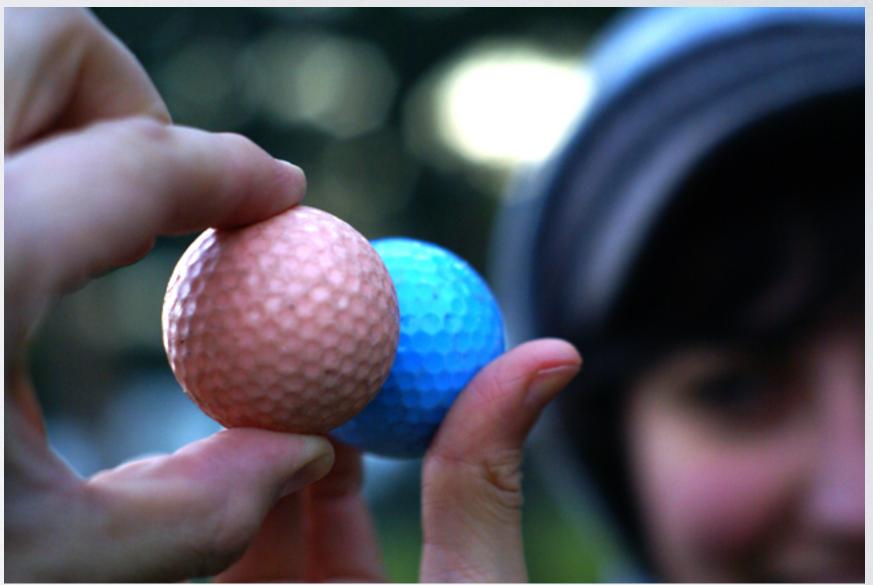

## COLOR BALANCE

Adjust Midtones, Highlights, and Shadows separately. The goal is to restore the original colors.

Create a Levels

COLOR BALANCE

Adjust Midtones, Highlights, and Shadows separately. The goal is to restore the original colors.

图 9 9 4 图 9 9