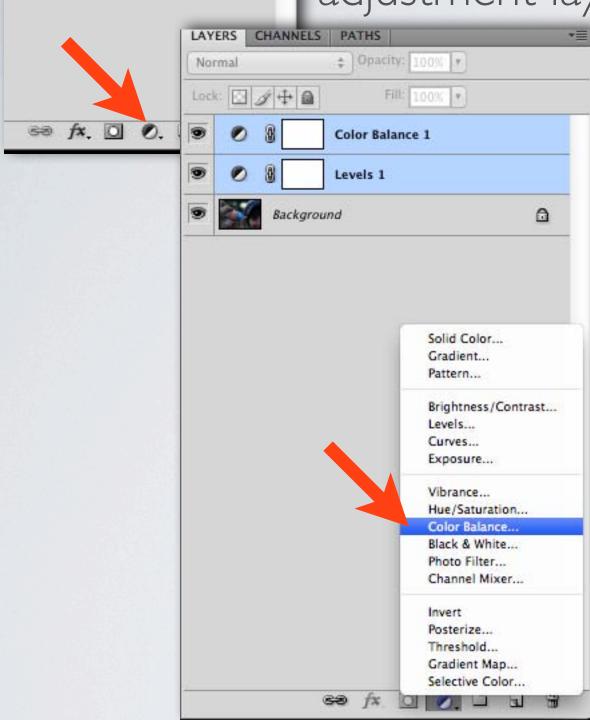

### COLOR BALANCE

#### Create a Levels adjustment layer LAYERS CHANNELS PATHS Normal Fill: 100% \* Lock: 🖸 🖋 💠 角 € fx. 0 0. Color Balance 1 ADJUSTMENTS MASKS ADJUSTMENTS MASKS ADJUSTMENTS MASK! Color Balance Color Balance Color Balance Tone: ( ) Shadows Shadows Tone: ( Shadows Midtones Midtones Midtones Highlights Highlights Highlights Cyan Cyan Magenta Magenta Magenta Yellow Yellow Yellow +2 Preserve Luminosity Preserve Luminosity ✓ Preserve Luminosity 图 9 9 4 图 9 9 (9 U 3

## COLOR BALANCE

Adjust Midtones, Highlights, and Shadows separately. The goal is to restore the original colors.

#### adjustment layer LAYERS CHANNELS PATHS ♣ Opacity: 100% \* Fill: 100% + Lock: 🖸 🖋 💠 角 50 fx. □ 0. Color Balance 1 ADJUSTMENTS MASKS ADJUSTMENTS MASKS ADJUSTMENTS MASK! Color Balance Color Balance Color Balance Tone: ( ) Shadows Shadows Tone: ( Shadows Midtones Midtones Midtones Highlights Highlights Highlights Cyan Magenta Magenta Magenta Yellow Yellow Yellow Preserve Luminosity Preserve Luminosity ✓ Preserve Luminosity

Create a Levels

COLOR BALANCE

Adjust Midtones, Highlights, and Shadows separately. The goal is to restore the original colors.

图 9 9 4 图 9 9